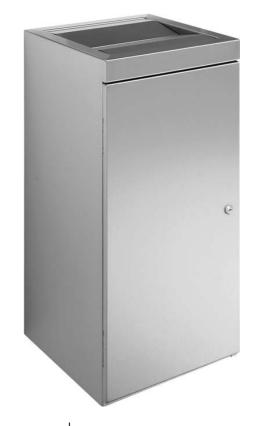

## WASTE BIN WITH DISPOSAL FLAP WP180

298 x 598 x 310 mm Capacity approx. 36 l

- Waste bin with disposal in robust, germ-reducing and easy-care stainless steel (AISI 304).
- All-stainless steel housing; all corners fully welded, visible surfaces satin finished and brushed. Further available surfaces: see below.
- Equipped with removable mesh basket. Capacity approx. 36 l. Accessible through lockable door. On the top two-part self-closing and flame-retardant disposal flap.
- Also suitable for use as a hygiene waste bin with the optional plastic hygiene bin WP18.
- Keyed alike cylinder lock in corrosion-resistant zinc die-casting.
- Wear parts can be replaced as modules.
- With four rubber feet suitable for floor installation.
- Mounting: With four screws through key holes and one optional anti-theft hole in the back wall.
- Delivery includes fixing material.
- Weight, including single package: 9.7 kg

## Suggested text for specifications:

Waste bin in stainless steel (AISI 304) for surface mounting or floor installation. All-stainless steel housing; all corners fully welded, visible surfaces satin finished and brushed. Equipped with removable mesh basket. Capacity approx. 36 l. Accessible through lockable door. On the top two-part self-closing and flame-retardant disposal flap. Keyed alike cylinder lock in corrosion-resistant zinc die-casting. Delivery includes fixing material.