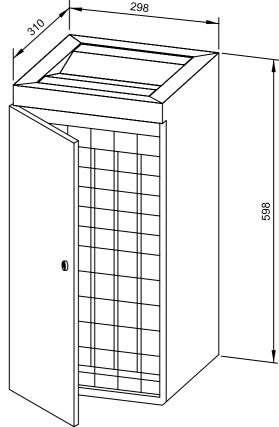

## WASTE BIN WITH DISPOSAL FLAP WP180

298 x 598 x 310 mm Capacity approx. 36 l

- Waste bin with disposal in robust, germ-reducing and easy-care stainless steel (AISI 304).
- All-stainless steel housing; all corners fully welded, visible surfaces satin finished and brushed. Further available surfaces: see below.
- Equipped with removable mesh basket. Capacity approx. 36 l. Accessible through lockable door. On the top two-part self-closing and flame-retardant disposal flap.
- Also suitable for use as a hygiene waste bin with the optional plastic hygiene bin WP18.
- Keyed alike cylinder lock in corrosion-resistant zinc die-casting.
- Wear parts can be replaced as modules.
- With four rubber feet suitable for floor installation.
- Mounting: With four screws through key holes and one optional anti-theft hole in the back wall.
- Delivery includes fixing material.
- Weight, including single package: 9.7 kg

Dimensions: 298 x 598 x 310 mm

Article No. WP180

| Options                  | ID No.  |
|--------------------------|---------|
| Plastic hygiene bin WP18 | 922 500 |

| Available surfaces                | ID No.  |
|-----------------------------------|---------|
| satin finished (standard)         | 769 048 |
| highly polished                   | 731 048 |
| (coloured) plastic powder-coating | 728 048 |